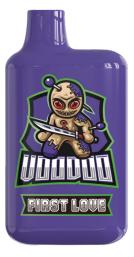

### RE:V

Size:20\*41\*84.5mm Battery Capacity:650mAh PUFF: Up to 5000 E-liquid Capacity: 10ml Nicotine Volume: 2% Charging Port: Type-C

FIRST LOVE

ICE MINT

COFFE TOBACCO

MILK BERRY

PASSION KIWI

ROSE KNIGHT