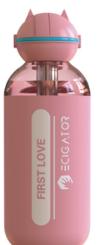

### RE:V

Size:20\*41\*84.5mm Battery Capacity:650mAh PUFF: Up to 5000 E-liquid Capacity: 10ml Nicotine Volume: 2% Charging Port: Type-C

FIRST LOVE

ICE MINT

COFFE TOBACCO

MILK BERRY

PASSION KIWI

ROSE KNIGHT