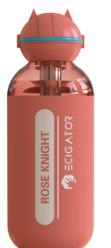

### RE:V

Size:20\*41\*84.5mm Battery Capacity:650mAh PUFF: Up to 5000 E-liquid Capacity: 10ml Nicotine Volume: 2% Charging Port: Type-C

FIRST LOVE

ICE MINT

COFFE TOBACCO

MILK BERRY

PASSION KIWI

ROSE KNIGHT