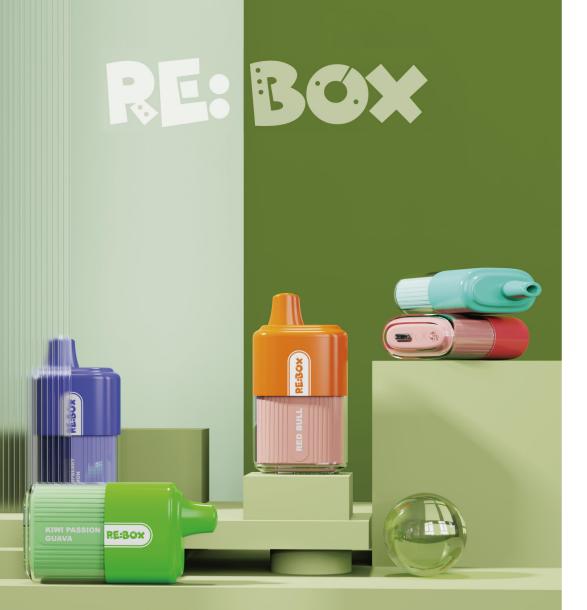

## **BE:BOX**

Size:

Battery Capacity: PUFF: Up to E-liquid Capacity: Nicotine Volume: Charging Port: Type-C

STRAWBERRY ICE CREAM BLUEBERRY RASPERRY LEMON

GRAPES

SWEET MINT

KIWI PASSION GUAVA COCONUT MELON

PINK LEMON