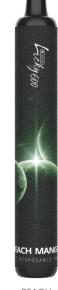

#### STICKY 2ml PREFILLED DISPOSABLE VAPE POD KIT

Sticky

Size Ф16\*108mm Weight: 30g Battery Capacity: 500mAh E-liquid Capacity: 2ml Puff: Up to 600 Charging Current: ≤0.5A Charging Port: Type-C

PEACH MANGO