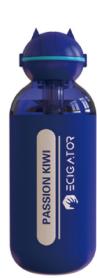

### RE:V

Size:20\*41\*84.5mm Battery Capacity:650mAh PUFF: Up to 5000 E-liquid Capacity: 10ml Nicotine Volume: 2% Charging Port: Type-C

FIRST LOVE

ICE MINT

COFFE TOBACCO

MILK BERRY

PASSION KIWI

ROSE KNIGHT