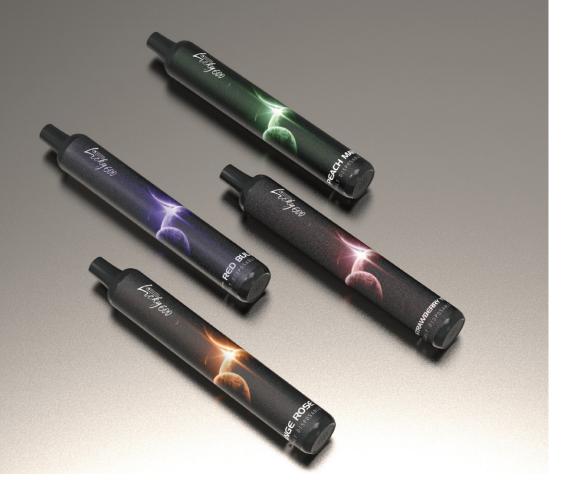

### **ASTRO-X**

Size:030\*84mm Battery Capacity:850mAh PUFF: Up to 2500 E-liquid Capacity: 5ml Nicotine Volume: 2% No Rechargeable

BLUE RASPBERRY LEMON RED BULL

PQ)

DOUBLE APPLE

BEAR

WATERMELON

STRAWBERRY BANANA

14

COKE CHERRY