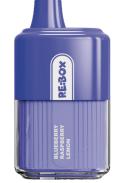

## **BE:BOX**

Size:

Battery Capacity: PUFF: Up to E-liquid Capacity: Nicotine Volume: Charging Port: Type-C

STRAWBERRY ICE CREAM BLUEBERRY RASPERRY LEMON

GRAPES

SWEET MINT

KIWI PASSION GUAVA COCONUT MELON

PINK LEMON