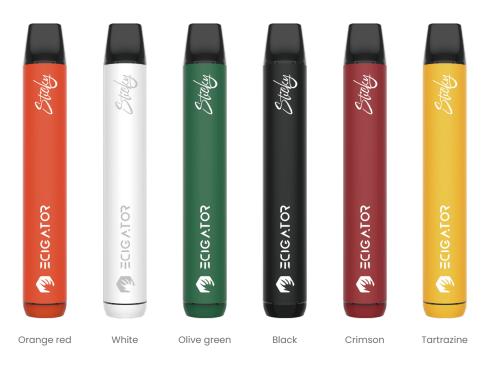

# STICKY 4ml

### **1200 PUFF** VARIOUS TASTES SELECT

#### **STICKY 4ml** PREFILLED DISPOSABLE VAPE POD KIT

Size: Ф20\*100mm Weight: 36g Battery Capacity: 500mAh E-liquid Capacity: 4ml Puff: Up to 1200 Charging Current: ≤0.5A Charging Port: Type-C

Sticky

M ECIGATOR