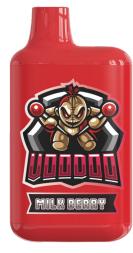

### RE:V

Size:20\*41\*84.5mm Battery Capacity:650mAh PUFF: Up to 5000 E-liquid Capacity: 10ml Nicotine Volume: 2% Charging Port: Type-C

FIRST LOVE

ICE MINT

COFFE TOBACCO

MILK BERRY

PASSION KIWI

ROSE KNIGHT