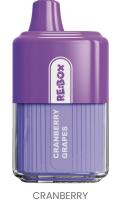

## **BE:BOX**

Size:

Battery Capacity: PUFF: Up to E-liquid Capacity: Nicotine Volume: Charging Port: Type-C

STRAWBERRY ICE CREAM BLUEBERRY RASPERRY LEMON

GRAPES

SWEET MINT

KIWI PASSION GUAVA COCONUT MELON

PINK LEMON