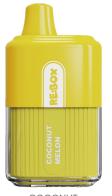

## **BE:BOX**

Size:

Battery Capacity: PUFF: Up to E-liquid Capacity: Nicotine Volume: Charging Port: Type-C

STRAWBERRY ICE CREAM BLUEBERRY RASPERRY LEMON

GRAPES

SWEET MINT

KIWI PASSION GUAVA COCONUT MELON

PINK LEMON