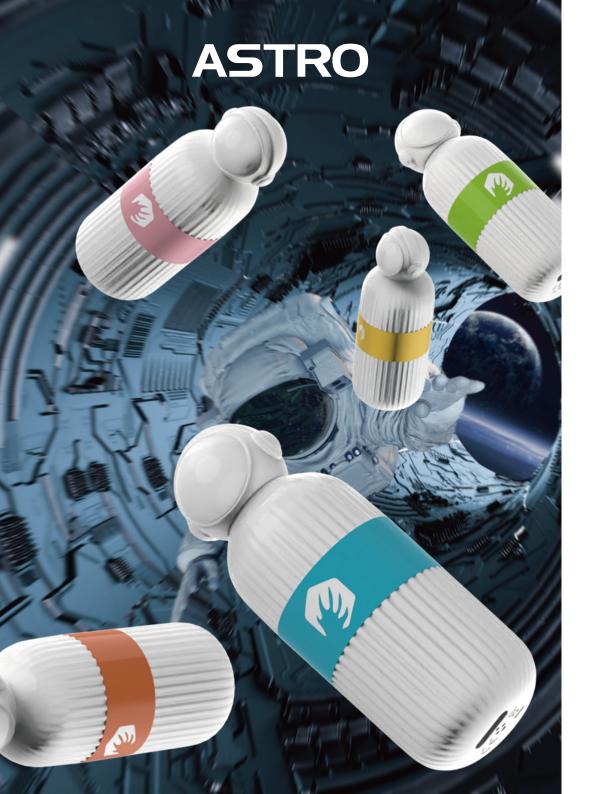

# ASTRO

Size:Ф31.8\*83mm Battery Capacity:500mAh PUFF: Up to 3000 E-liquid Capacity: 8ml Nicotine Volume: 2% Charging Port: Type-C

PEACH MANGO

PASSION KIWI GUAVA

Shenzhen Ecigator Technology CO.,LTD

3rd Block, 1st Dawangshan Industrial Road, Shajing Street, Bao'an District, Shenzhen, China