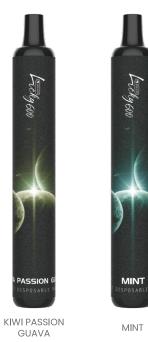

## **BE:BOX**

Size:

Battery Capacity: PUFF: Up to E-liquid Capacity: Nicotine Volume: Charging Port: Type-C

STRAWBERRY ICE CREAM BLUEBERRY RASPERRY LEMON

GRAPES

SWEET MINT

KIWI PASSION GUAVA COCONUT MELON

PINK LEMON