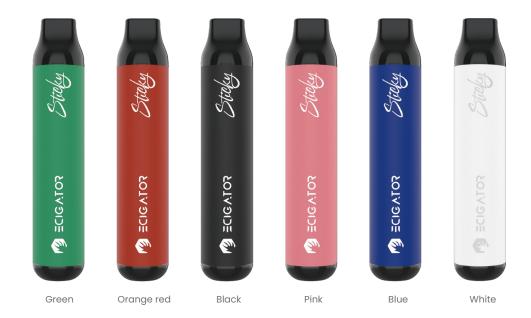

#### STICKY 2ml PREFILLED DISPOSABLE VAPE POD KIT

Sticky

Size Ф16\*108mm Weight: 30g Battery Capacity: 500mAh E-liquid Capacity: 2ml Puff: Up to 600 Charging Current: ≤0.5A Charging Port: Type-C

PEACH MANGO