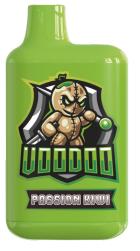

### RE:V

Size:20\*41\*84.5mm Battery Capacity:650mAh PUFF: Up to 5000 E-liquid Capacity: 10ml Nicotine Volume: 2% Charging Port: Type-C

FIRST LOVE

ICE MINT

COFFE TOBACCO

MILK BERRY

PASSION KIWI

ROSE KNIGHT