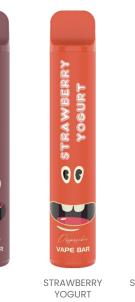

## **BE:BOX**

Size:

Battery Capacity: PUFF: Up to E-liquid Capacity: Nicotine Volume: Charging Port: Type-C

STRAWBERRY ICE CREAM BLUEBERRY RASPERRY LEMON

GRAPES

SWEET MINT

KIWI PASSION GUAVA COCONUT MELON

PINK LEMON