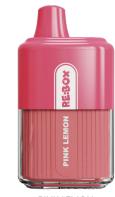

## **BE:BOX**

Size:

Battery Capacity: PUFF: Up to E-liquid Capacity: Nicotine Volume: Charging Port: Type-C

STRAWBERRY ICE CREAM BLUEBERRY RASPERRY LEMON

GRAPES

SWEET MINT

KIWI PASSION GUAVA COCONUT MELON

PINK LEMON