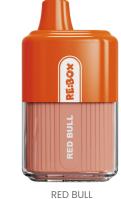

## **BE:BOX**

Size:

Battery Capacity: PUFF: Up to E-liquid Capacity: Nicotine Volume: Charging Port: Type-C

STRAWBERRY ICE CREAM BLUEBERRY RASPERRY LEMON

GRAPES

SWEET MINT

KIWI PASSION GUAVA COCONUT MELON

PINK LEMON