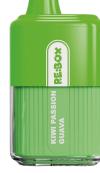

## **BE:BOX**

Size:

Battery Capacity: PUFF: Up to E-liquid Capacity: Nicotine Volume: Charging Port: Type-C

STRAWBERRY ICE CREAM BLUEBERRY RASPERRY LEMON

GRAPES

SWEET MINT

KIWI PASSION GUAVA COCONUT MELON

PINK LEMON