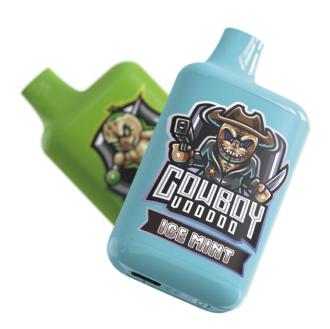

### RE:V

Size:20\*41\*84.5mm Battery Capacity:650mAh PUFF: Up to 5000 E-liquid Capacity: 10ml Nicotine Volume: 2% Charging Port: Type-C

FIRST LOVE

ICE MINT

COFFE TOBACCO

MILK BERRY

PASSION KIWI

ROSE KNIGHT