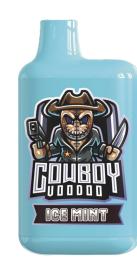

### RE:V

Size:20\*41\*84.5mm Battery Capacity:650mAh PUFF: Up to 5000 E-liquid Capacity: 10ml Nicotine Volume: 2% Charging Port: Type-C

FIRST LOVE

ICE MINT

COFFE TOBACCO

MILK BERRY

PASSION KIWI

ROSE KNIGHT