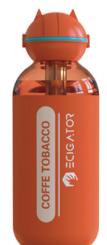

### RE:V

Size:20\*41\*84.5mm Battery Capacity:650mAh PUFF: Up to 5000 E-liquid Capacity: 10ml Nicotine Volume: 2% Charging Port: Type-C

FIRST LOVE

ICE MINT

COFFE TOBACCO

MILK BERRY

PASSION KIWI

ROSE KNIGHT