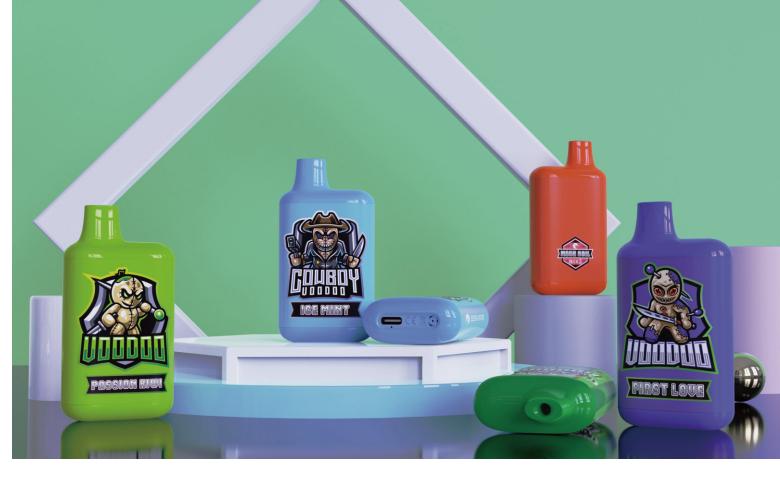

### RE:V

Size:20\*41\*84.5mm Battery Capacity:650mAh PUFF: Up to 5000 E-liquid Capacity: 10ml Nicotine Volume: 2% Charging Port: Type-C

FIRST LOVE

ICE MINT

COFFE TOBACCO

MILK BERRY

PASSION KIWI

ROSE KNIGHT