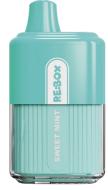

## **BE:BOX**

Size:

Battery Capacity: PUFF: Up to E-liquid Capacity: Nicotine Volume: Charging Port: Type-C

STRAWBERRY ICE CREAM BLUEBERRY RASPERRY LEMON

GRAPES

SWEET MINT

KIWI PASSION GUAVA COCONUT MELON

PINK LEMON