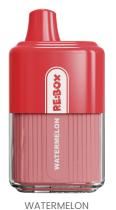

## **BE:BOX**

Size:

Battery Capacity: PUFF: Up to E-liquid Capacity: Nicotine Volume: Charging Port: Type-C

STRAWBERRY ICE CREAM BLUEBERRY RASPERRY LEMON

GRAPES

SWEET MINT

KIWI PASSION GUAVA COCONUT MELON

PINK LEMON