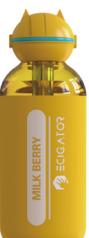

### RE:V

Size:20\*41\*84.5mm Battery Capacity:650mAh PUFF: Up to 5000 E-liquid Capacity: 10ml Nicotine Volume: 2% Charging Port: Type-C

FIRST LOVE

ICE MINT

COFFE TOBACCO

MILK BERRY

PASSION KIWI

ROSE KNIGHT