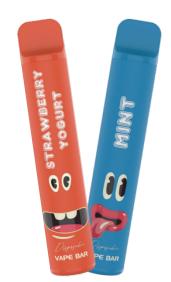

## **BE:BOX**

Size:

Battery Capacity: PUFF: Up to E-liquid Capacity: Nicotine Volume: Charging Port: Type-C

STRAWBERRY ICE CREAM BLUEBERRY RASPERRY LEMON

GRAPES

SWEET MINT

KIWI PASSION GUAVA COCONUT MELON

PINK LEMON