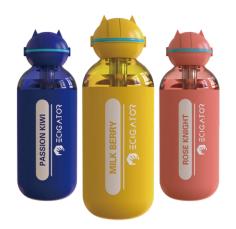

### RE:V

Size:20\*41\*84.5mm Battery Capacity:650mAh PUFF: Up to 5000 E-liquid Capacity: 10ml Nicotine Volume: 2% Charging Port: Type-C

FIRST LOVE

ICE MINT

COFFE TOBACCO

MILK BERRY

PASSION KIWI

ROSE KNIGHT