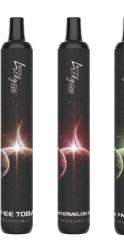

# ASTRO

Size:Ф31.8\*83mm Battery Capacity:500mAh PUFF: Up to 3000 E-liquid Capacity: 8ml Nicotine Volume: 2% Charging Port: Type-C

PEACH MANGO

PASSION KIWI GUAVA

Shenzhen Ecigator Technology CO.,LTD

3rd Block, 1st Dawangshan Industrial Road, Shajing Street, Bao'an District, Shenzhen, China