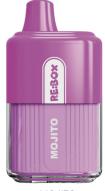

## **BE:BOX**

Size:

Battery Capacity: PUFF: Up to E-liquid Capacity: Nicotine Volume: Charging Port: Type-C

STRAWBERRY ICE CREAM BLUEBERRY RASPERRY LEMON

GRAPES

SWEET MINT

KIWI PASSION GUAVA COCONUT MELON

PINK LEMON

MOJITO