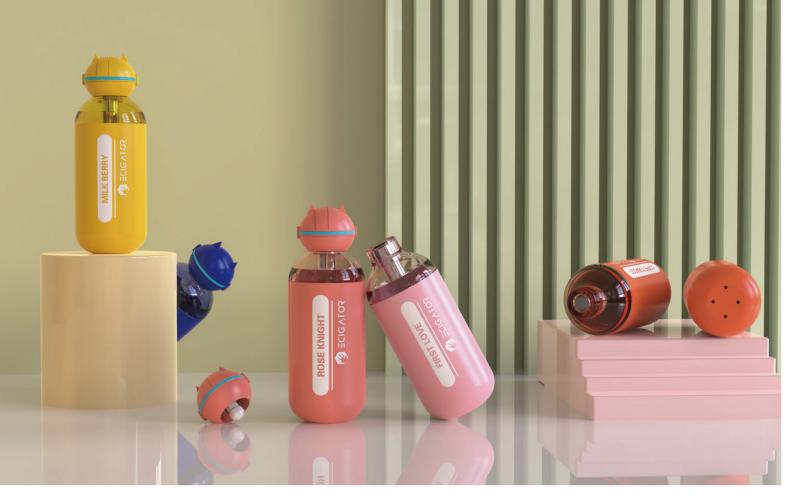

### RE:V

Size:20\*41\*84.5mm Battery Capacity:650mAh PUFF: Up to 5000 E-liquid Capacity: 10ml Nicotine Volume: 2% Charging Port: Type-C

FIRST LOVE

ICE MINT

COFFE TOBACCO

MILK BERRY

PASSION KIWI

ROSE KNIGHT