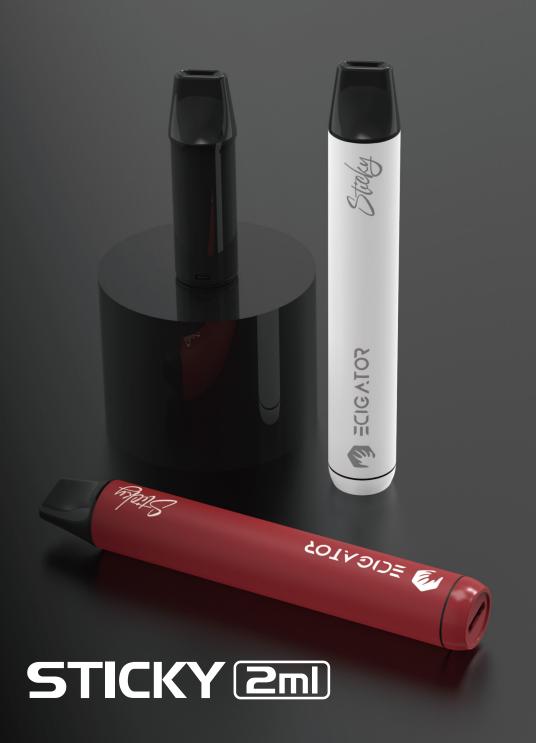

#### STICKY 2ml PREFILLED DISPOSABLE VAPE POD KIT

Sticky

Size Ф16\*108mm Weight: 30g Battery Capacity: 500mAh E-liquid Capacity: 2ml Puff: Up to 600 Charging Current: ≤0.5A Charging Port: Type-C

PEACH MANGO