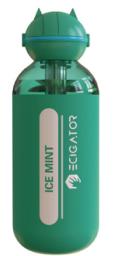

### RE:V

Size:20\*41\*84.5mm Battery Capacity:650mAh PUFF: Up to 5000 E-liquid Capacity: 10ml Nicotine Volume: 2% Charging Port: Type-C

FIRST LOVE

ICE MINT

COFFE TOBACCO

MILK BERRY

PASSION KIWI

ROSE KNIGHT