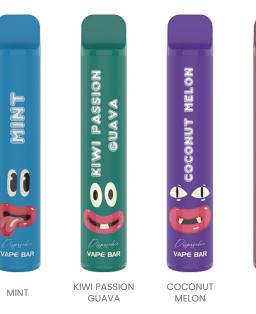

## **BE:BOX**

Size:

Battery Capacity: PUFF: Up to E-liquid Capacity: Nicotine Volume: Charging Port: Type-C

STRAWBERRY ICE CREAM BLUEBERRY RASPERRY LEMON

GRAPES

SWEET MINT

KIWI PASSION GUAVA COCONUT MELON

PINK LEMON