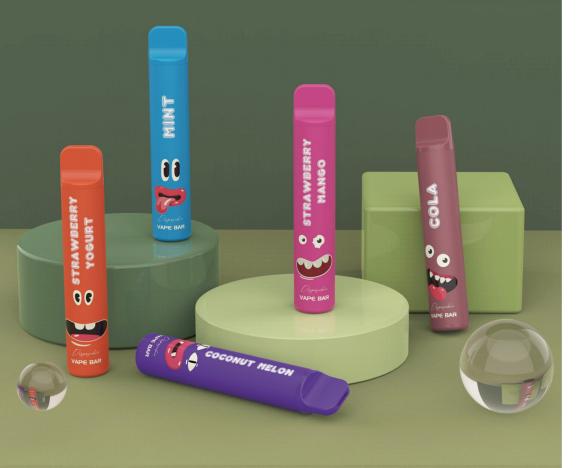

## **BE:BOX**

Size:

Battery Capacity: PUFF: Up to E-liquid Capacity: Nicotine Volume: Charging Port: Type-C

STRAWBERRY ICE CREAM BLUEBERRY RASPERRY LEMON

GRAPES

SWEET MINT

KIWI PASSION GUAVA COCONUT MELON

PINK LEMON