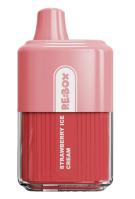

## **BE:BOX**

Size:

Battery Capacity: PUFF: Up to E-liquid Capacity: Nicotine Volume: Charging Port: Type-C

STRAWBERRY ICE CREAM BLUEBERRY RASPERRY LEMON

GRAPES

SWEET MINT

KIWI PASSION GUAVA COCONUT MELON

PINK LEMON