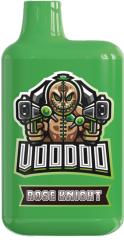

### RE:V

Size:20\*41\*84.5mm Battery Capacity:650mAh PUFF: Up to 5000 E-liquid Capacity: 10ml Nicotine Volume: 2% Charging Port: Type-C

FIRST LOVE

ICE MINT

COFFE TOBACCO

MILK BERRY

PASSION KIWI

ROSE KNIGHT