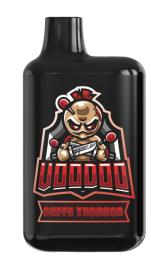

### RE:V

Size:20\*41\*84.5mm Battery Capacity:650mAh PUFF: Up to 5000 E-liquid Capacity: 10ml Nicotine Volume: 2% Charging Port: Type-C

FIRST LOVE

ICE MINT

COFFE TOBACCO

MILK BERRY

PASSION KIWI

ROSE KNIGHT